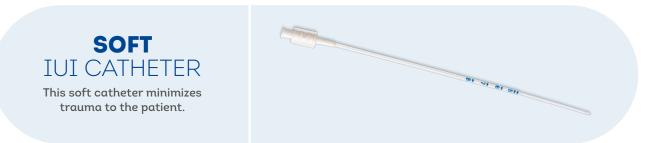

#### **Main features**

- Double lateral opening tip
- Smooth and rounded tip
- Four types of rigidity
- Integrated inner stylet

## PRODUCT REFERENCES

|  | Туре | Order<br>Number | Description                     | Diameter<br>(Fr) | Length<br>(cm) |
|--|------|-----------------|---------------------------------|------------------|----------------|
|  |      | 131184          | Soft                            | 5.2              | 18             |
|  | IUI  | 131182          | Intermediate                    | 6                | 18             |
|  |      | 131186          | Ultimate (with built-in stylet) | 6                | 18             |
|  |      | 131181          | Hard (with bulit-in stylet)     | 6                | 18             |