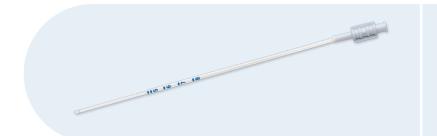

rs

#### **Main features**

- Double lateral opening tip
- Smooth and rounded tip
- Four types of rigidity
- Integrated inner stylet





### **Quality Results** for life

## PRODUCT REFERENCES



|  | Туре | Order<br>Number | Description                     | Diameter<br>(Fr) | Length<br>(cm) |
|--|------|-----------------|---------------------------------|------------------|----------------|
|  |      | 131184          | Soft                            | 5.2              | 18             |
|  | IUI  | 131182          | Intermediate                    | 6                | 18             |
|  |      | 131186          | Ultimate (with built-in stylet) | 6                | 18             |
|  |      | 131181          | Hard (with bulit-in stylet)     | 6                | 18             |







Allows for some flexibility and malleability.



#### **ULTIMATE** IUI CATHETER

Malleable catheter that adopts the desired shape to facilitate its insertion.



Rigid catheter with built-in stylet. Adopts and maintains the desired shape.